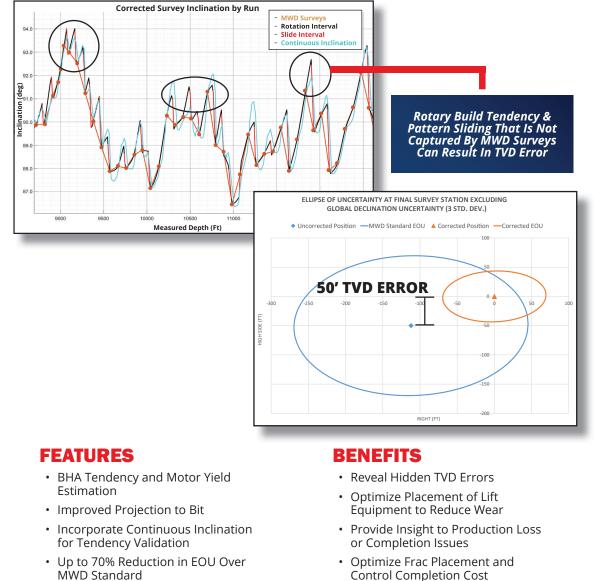

## **APPLICATION**

HiFi Nav is Superior QC's new product line that makes use of not only standard MWD survey data but also valuable drilling data that is generally overlooked from a wellbore trajectory perspective. HiFi Nav then synthesizes the combined dataset in a fundamentally new manner to calculate a significantly more accurate wellbore shape and trajectory at 15-foot increments.

HiFi Nav will generate a precise estimation of the well's location along with the Projection to Bit. Through quantification of Motor Yield and BHA Rotary Tendencies, HiFi Nav reduces the Stockhausen Effect and Minimum Curvature modeling errors.